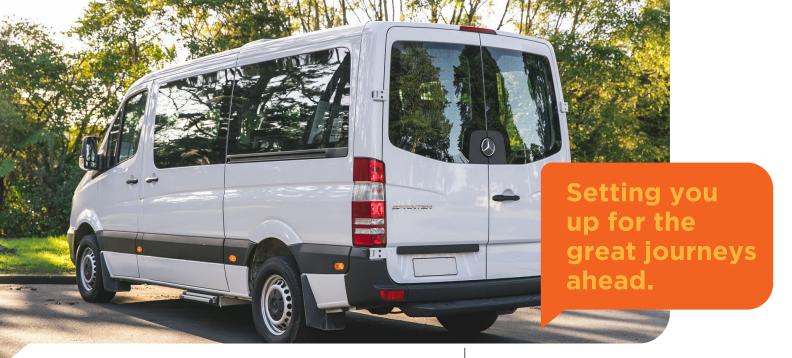

# 12 Seater Minibus

Travel in style, with design and build of Mercedes-Benz minibuses - enable safety, comfort and passenger satisfaction.

# 12 Seater Minibus

**Vehicle Specifications** 

| Capacity              | 12                                                                                       |
|-----------------------|------------------------------------------------------------------------------------------|
| Engine specifications | 7G Tronic Plus                                                                           |
| Transmission          | 7-speed automatic transmission                                                           |
| Safety                | 12 seatbelts, SRS driver and front passenger front airbags, vehicle stability management |
| Radio/CD              | Steering wheel mounted audio controls                                                    |
| Electric windows      | Yes, cab only                                                                            |
| Central locking       | Yes                                                                                      |
| Heating               | Cab only                                                                                 |
| Air-conditioning      | Yes                                                                                      |
| Height                | 2.49m                                                                                    |
| Length                | 5.5m                                                                                     |
| Warranty              | Remainder of Mercedes-Benz Guarantee                                                     |
| Extras                | Automatic step when sliding side door opens, large rear luggage compartment              |