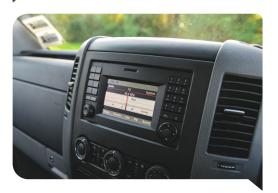

## **Features**

Hill start assist

Vehicle stability management

Hands free bluetooth

Cruise control on steering wheel

Good Options Good Support Good Advice Great Journeys

# 12 Seater Minibus

**Vehicle Specifications** 

| Capacity              | 12                                                                                       |
|-----------------------|------------------------------------------------------------------------------------------|
| Engine specifications | 7G Tronic Plus                                                                           |
| Transmission          | 7-speed automatic transmission                                                           |
| Safety                | 12 seatbelts, SRS driver and front passenger front airbags, vehicle stability management |
| Radio/CD              | Steering wheel mounted audio controls                                                    |
| Electric windows      | Yes, cab only                                                                            |
| Central locking       | Yes                                                                                      |
| Heating               | Cab only                                                                                 |
| Air-conditioning      | Yes                                                                                      |
| Height                | 2.49m                                                                                    |
| Length                | 5.5m                                                                                     |
| Warranty              | Remainder of Mercedes-Benz Guarantee                                                     |
| Extras                | Automatic step when sliding side door opens, large rear luggage compartment              |