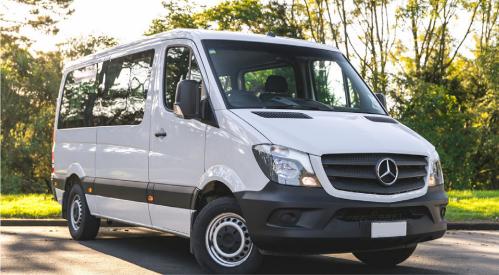

# 12 Seater Minibus

Travel in style, with design and build of Mercedes-Benz minibuses - enable safety, comfort and passenger satisfaction.

# 12 Seater Minibus

**Vehicle Specifications** 

| Capacity              | 12                                                                                       |
|-----------------------|------------------------------------------------------------------------------------------|
| Engine specifications | 7G Tronic Plus                                                                           |
| Transmission          | 7-speed automatic transmission                                                           |
| Safety                | 12 seatbelts, SRS driver and front passenger front airbags, vehicle stability management |
| Radio/CD              | Steering wheel mounted audio controls                                                    |
| Electric windows      | Yes, cab only                                                                            |
| Central locking       | Yes                                                                                      |
| Heating               | Cab only                                                                                 |
| Air-conditioning      | Yes                                                                                      |
| Height                | 2.49m                                                                                    |
| Length                | 5.5m                                                                                     |
| Warranty              | Remainder of Mercedes-Benz Guarantee                                                     |
| Extras                | Automatic step when sliding side door opens, large rear luggage compartment              |