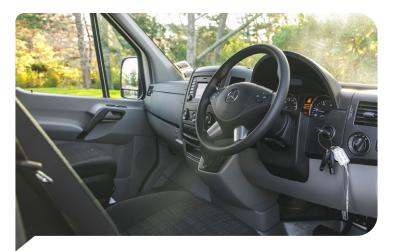

## **Features**

Hill start assist

Vehicle stability management

Hands free bluetooth

Cruise control on steering wheel

Good Options Good Support Good Advice Great Journeys

# 12 Seater Minibus

**Vehicle Specifications** 

| Capacity              | 12                                                                                       |
|-----------------------|------------------------------------------------------------------------------------------|
| Engine specifications | 7G Tronic Plus                                                                           |
| Transmission          | 7-speed automatic transmission                                                           |
| Safety                | 12 seatbelts, SRS driver and front passenger front airbags, vehicle stability management |
| Radio/CD              | Steering wheel mounted audio controls                                                    |
| Electric windows      | Yes, cab only                                                                            |
| Central locking       | Yes                                                                                      |
| Heating               | Cab only                                                                                 |
| Air-conditioning      | Yes                                                                                      |
| Height                | 2.49m                                                                                    |
| Length                | 5.5m                                                                                     |
| Warranty              | Remainder of Mercedes-Benz Guarantee                                                     |
| Extras                | Automatic step when sliding side door opens, large rear luggage compartment              |