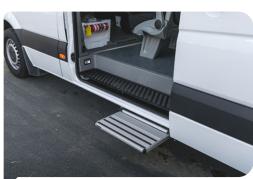

# 12 Seater Minibus

**Vehicle Specifications** 

| Capacity              | 12                                                                                       |
|-----------------------|------------------------------------------------------------------------------------------|
| Engine specifications | 7G Tronic Plus                                                                           |
| Transmission          | 7-speed automatic transmission                                                           |
| Safety                | 12 seatbelts, SRS driver and front passenger front airbags, vehicle stability management |
| Radio/CD              | Steering wheel mounted audio controls                                                    |
| Electric windows      | Yes, cab only                                                                            |
| Central locking       | Yes                                                                                      |
| Heating               | Cab only                                                                                 |
| Air-conditioning      | Yes                                                                                      |
| Height                | 2.49m                                                                                    |
| Length                | 5.5m                                                                                     |
| Warranty              | Remainder of Mercedes-Benz Guarantee                                                     |
| Extras                | Automatic step when sliding side door opens, large rear luggage compartment              |